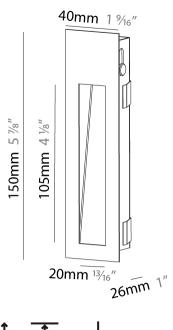

| Division: Architectural                                   |
|-----------------------------------------------------------|
| Mounting Type: Recessed                                   |
| Mounting Location: Wall                                   |
| Subcategory: Step Light                                   |
| PHYSICAL                                                  |
| Shape: Rectangle                                          |
| Width (mm): 40                                            |
| Width (in): 1 %,6                                         |
| Height (mm): 150                                          |
| Depth (mm): 26                                            |
| Height (in): 5 1/8                                        |
| Depth (in): 1                                             |
| Ceiling Thickness (mm): 10 / 12 / 15                      |
| Ceiling Thickness (in): 3/8 or 1/2 or 9/16                |
| Min. Recessing Depth (mm): 30                             |
| Min. Recessing Depth (in): 1 <sup>3</sup> / <sub>16</sub> |
| Light Distribution: Asymmetric                            |
| Weight (kg): 0.21                                         |
| Weight (lbs): 0.46                                        |
| Screws: No visible screws                                 |