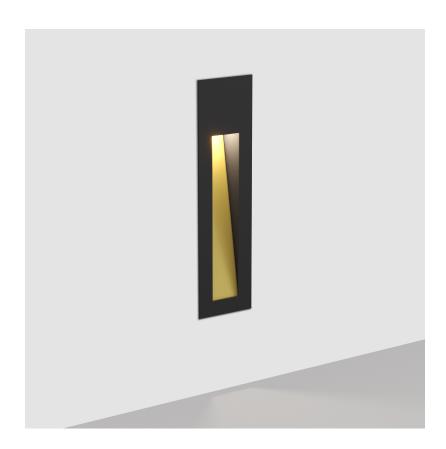

### **GENERAL**

| Series: Delight                |  |
|--------------------------------|--|
| Subseries: Delight String Wide |  |
| Brand: Prolicht                |  |
| Division: Architectural        |  |
| Mounting Type: Recessed        |  |
| Mounting Location: Wall        |  |
| Subcategory: Step Light        |  |

| Division: Architectural                                   |
|-----------------------------------------------------------|
| Mounting Type: Recessed                                   |
| Mounting Location: Wall                                   |
| Subcategory: Step Light                                   |
| PHYSICAL                                                  |
| Shape: Rectangle                                          |
| Width (mm): 40                                            |
| Width (in): 1 %,6                                         |
| Height (mm): 150                                          |
| Depth (mm): 26                                            |
| Height (in): 5 1/8                                        |
| Depth (in): 1                                             |
| Ceiling Thickness (mm): 10 / 12 / 15                      |
| Ceiling Thickness (in): 3/8 or 1/2 or 9/16                |
| Min. Recessing Depth (mm): 30                             |
| Min. Recessing Depth (in): 1 <sup>3</sup> / <sub>16</sub> |
| Light Distribution: Asymmetric                            |
| Weight (kg): 0.21                                         |
| Weight (lbs): 0.46                                        |
| Screws: No visible screws                                 |