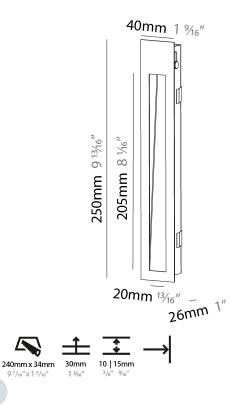

### **GENERAL**

| Brand: Prolicht                                                                                                                                                                                                                                                                                                                                                                                                                                                                                                                                                                                                                                                                                                                                                                                                                                                                                                                                                                                                                                                                                                                                                                                                                                                                                                                                                                                                                                                                                                                                                                                                                                                                                                                                                                                                                                                                                                                                                                                                                                                                                                                |
|--------------------------------------------------------------------------------------------------------------------------------------------------------------------------------------------------------------------------------------------------------------------------------------------------------------------------------------------------------------------------------------------------------------------------------------------------------------------------------------------------------------------------------------------------------------------------------------------------------------------------------------------------------------------------------------------------------------------------------------------------------------------------------------------------------------------------------------------------------------------------------------------------------------------------------------------------------------------------------------------------------------------------------------------------------------------------------------------------------------------------------------------------------------------------------------------------------------------------------------------------------------------------------------------------------------------------------------------------------------------------------------------------------------------------------------------------------------------------------------------------------------------------------------------------------------------------------------------------------------------------------------------------------------------------------------------------------------------------------------------------------------------------------------------------------------------------------------------------------------------------------------------------------------------------------------------------------------------------------------------------------------------------------------------------------------------------------------------------------------------------------|
| Division: Architectural                                                                                                                                                                                                                                                                                                                                                                                                                                                                                                                                                                                                                                                                                                                                                                                                                                                                                                                                                                                                                                                                                                                                                                                                                                                                                                                                                                                                                                                                                                                                                                                                                                                                                                                                                                                                                                                                                                                                                                                                                                                                                                        |
| Mounting Type: Recessed                                                                                                                                                                                                                                                                                                                                                                                                                                                                                                                                                                                                                                                                                                                                                                                                                                                                                                                                                                                                                                                                                                                                                                                                                                                                                                                                                                                                                                                                                                                                                                                                                                                                                                                                                                                                                                                                                                                                                                                                                                                                                                        |
| Mounting Location: Wall                                                                                                                                                                                                                                                                                                                                                                                                                                                                                                                                                                                                                                                                                                                                                                                                                                                                                                                                                                                                                                                                                                                                                                                                                                                                                                                                                                                                                                                                                                                                                                                                                                                                                                                                                                                                                                                                                                                                                                                                                                                                                                        |
| Subcategory: Step Light                                                                                                                                                                                                                                                                                                                                                                                                                                                                                                                                                                                                                                                                                                                                                                                                                                                                                                                                                                                                                                                                                                                                                                                                                                                                                                                                                                                                                                                                                                                                                                                                                                                                                                                                                                                                                                                                                                                                                                                                                                                                                                        |
| PHYSICAL                                                                                                                                                                                                                                                                                                                                                                                                                                                                                                                                                                                                                                                                                                                                                                                                                                                                                                                                                                                                                                                                                                                                                                                                                                                                                                                                                                                                                                                                                                                                                                                                                                                                                                                                                                                                                                                                                                                                                                                                                                                                                                                       |
| Shape: Rectangle                                                                                                                                                                                                                                                                                                                                                                                                                                                                                                                                                                                                                                                                                                                                                                                                                                                                                                                                                                                                                                                                                                                                                                                                                                                                                                                                                                                                                                                                                                                                                                                                                                                                                                                                                                                                                                                                                                                                                                                                                                                                                                               |
| Length (mm): 250                                                                                                                                                                                                                                                                                                                                                                                                                                                                                                                                                                                                                                                                                                                                                                                                                                                                                                                                                                                                                                                                                                                                                                                                                                                                                                                                                                                                                                                                                                                                                                                                                                                                                                                                                                                                                                                                                                                                                                                                                                                                                                               |
| Length (in): 9 13/16                                                                                                                                                                                                                                                                                                                                                                                                                                                                                                                                                                                                                                                                                                                                                                                                                                                                                                                                                                                                                                                                                                                                                                                                                                                                                                                                                                                                                                                                                                                                                                                                                                                                                                                                                                                                                                                                                                                                                                                                                                                                                                           |
| Width (mm): 40                                                                                                                                                                                                                                                                                                                                                                                                                                                                                                                                                                                                                                                                                                                                                                                                                                                                                                                                                                                                                                                                                                                                                                                                                                                                                                                                                                                                                                                                                                                                                                                                                                                                                                                                                                                                                                                                                                                                                                                                                                                                                                                 |
| Width (in): 1 <sup>9</sup> / <sub>16</sub>                                                                                                                                                                                                                                                                                                                                                                                                                                                                                                                                                                                                                                                                                                                                                                                                                                                                                                                                                                                                                                                                                                                                                                                                                                                                                                                                                                                                                                                                                                                                                                                                                                                                                                                                                                                                                                                                                                                                                                                                                                                                                     |
| Height (mm): 250                                                                                                                                                                                                                                                                                                                                                                                                                                                                                                                                                                                                                                                                                                                                                                                                                                                                                                                                                                                                                                                                                                                                                                                                                                                                                                                                                                                                                                                                                                                                                                                                                                                                                                                                                                                                                                                                                                                                                                                                                                                                                                               |
| Depth (mm): 26                                                                                                                                                                                                                                                                                                                                                                                                                                                                                                                                                                                                                                                                                                                                                                                                                                                                                                                                                                                                                                                                                                                                                                                                                                                                                                                                                                                                                                                                                                                                                                                                                                                                                                                                                                                                                                                                                                                                                                                                                                                                                                                 |
| Height (in): 9 13/16                                                                                                                                                                                                                                                                                                                                                                                                                                                                                                                                                                                                                                                                                                                                                                                                                                                                                                                                                                                                                                                                                                                                                                                                                                                                                                                                                                                                                                                                                                                                                                                                                                                                                                                                                                                                                                                                                                                                                                                                                                                                                                           |
| Depth (in): 1                                                                                                                                                                                                                                                                                                                                                                                                                                                                                                                                                                                                                                                                                                                                                                                                                                                                                                                                                                                                                                                                                                                                                                                                                                                                                                                                                                                                                                                                                                                                                                                                                                                                                                                                                                                                                                                                                                                                                                                                                                                                                                                  |
| Ceiling Thickness (mm): 10 / 12 / 15                                                                                                                                                                                                                                                                                                                                                                                                                                                                                                                                                                                                                                                                                                                                                                                                                                                                                                                                                                                                                                                                                                                                                                                                                                                                                                                                                                                                                                                                                                                                                                                                                                                                                                                                                                                                                                                                                                                                                                                                                                                                                           |
| Ceiling Thickness (in): 3/8 or 1/2 or 9/16                                                                                                                                                                                                                                                                                                                                                                                                                                                                                                                                                                                                                                                                                                                                                                                                                                                                                                                                                                                                                                                                                                                                                                                                                                                                                                                                                                                                                                                                                                                                                                                                                                                                                                                                                                                                                                                                                                                                                                                                                                                                                     |
| Min. Recessing Depth (mm): 30                                                                                                                                                                                                                                                                                                                                                                                                                                                                                                                                                                                                                                                                                                                                                                                                                                                                                                                                                                                                                                                                                                                                                                                                                                                                                                                                                                                                                                                                                                                                                                                                                                                                                                                                                                                                                                                                                                                                                                                                                                                                                                  |
| Min. Recessing Depth (in): 1 1/16                                                                                                                                                                                                                                                                                                                                                                                                                                                                                                                                                                                                                                                                                                                                                                                                                                                                                                                                                                                                                                                                                                                                                                                                                                                                                                                                                                                                                                                                                                                                                                                                                                                                                                                                                                                                                                                                                                                                                                                                                                                                                              |
| Light Distribution: Asymmetric                                                                                                                                                                                                                                                                                                                                                                                                                                                                                                                                                                                                                                                                                                                                                                                                                                                                                                                                                                                                                                                                                                                                                                                                                                                                                                                                                                                                                                                                                                                                                                                                                                                                                                                                                                                                                                                                                                                                                                                                                                                                                                 |
| Weight (kg): .83                                                                                                                                                                                                                                                                                                                                                                                                                                                                                                                                                                                                                                                                                                                                                                                                                                                                                                                                                                                                                                                                                                                                                                                                                                                                                                                                                                                                                                                                                                                                                                                                                                                                                                                                                                                                                                                                                                                                                                                                                                                                                                               |
| Weight (lbs): 1.8                                                                                                                                                                                                                                                                                                                                                                                                                                                                                                                                                                                                                                                                                                                                                                                                                                                                                                                                                                                                                                                                                                                                                                                                                                                                                                                                                                                                                                                                                                                                                                                                                                                                                                                                                                                                                                                                                                                                                                                                                                                                                                              |
| FILE SEE A S |

Fixture Material: Aluminum

Cut-out Measurements: 240mm / 9 7/16" x 34mm / 1 5/16"