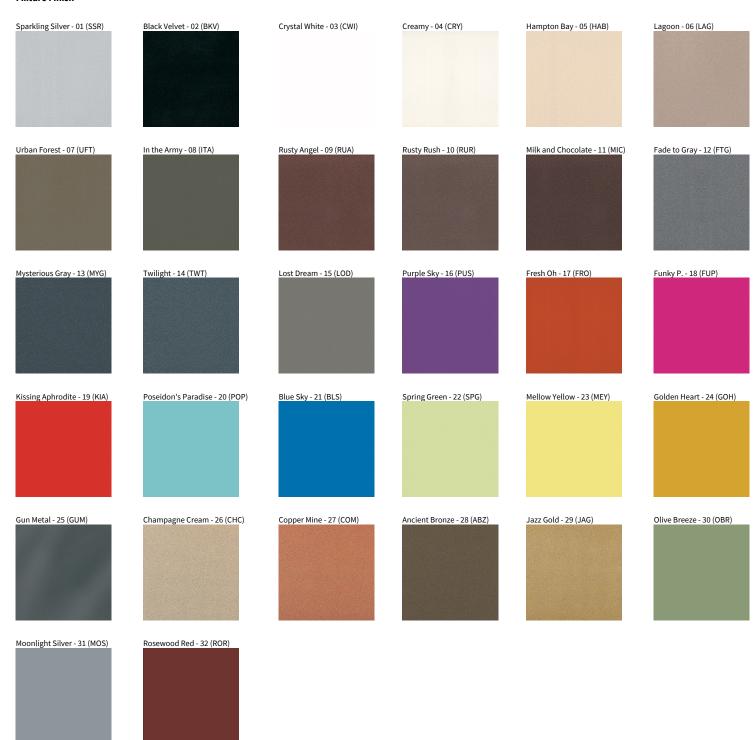

Fixture Finish: SSR / BKV / CWI / CRY / HAB / LAG / UFT / ITA / RUA / RUR / MIC / FTG / MYG / TWT / LOD / PUS / FRO / FUP / KIA / POP / BLS / SPG / MEY / GOH / GUM / CHC / COM / ABZ / JAG / OBR / MOS / ROR

### **Fixture Finish**

Digital: Not all screens are calibrated the same, and therefore, colors will appear differently betwee Physical: When texture is involved, there will be variations in color, character and tone within a pro

and between product families.