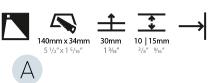

Fixture Material: Aluminum

Cut-out Measurements: 140mm / 5 1/2" x 34mm / 1 5/16"