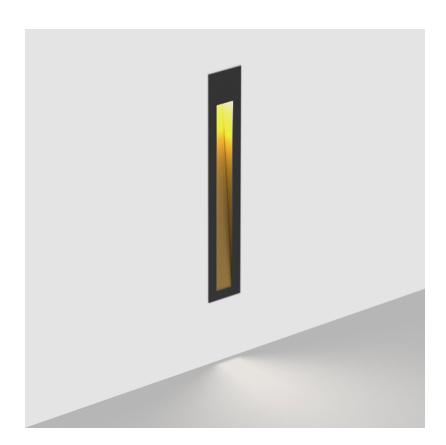

### **GENERAL**

| Brand: Prolicht                                                                                                                                                                                                                                                                                                                                                                                                                                                                                                                                                                                                                                                                                                                                                                                                                                                                                                                                                                                                                                                                                                                                                                                                                                                                                                                                                                                                                                                                                                                                                                                                                                                                                                                                                                                                                                                                                                                                                                                                                                                                                                                |
|--------------------------------------------------------------------------------------------------------------------------------------------------------------------------------------------------------------------------------------------------------------------------------------------------------------------------------------------------------------------------------------------------------------------------------------------------------------------------------------------------------------------------------------------------------------------------------------------------------------------------------------------------------------------------------------------------------------------------------------------------------------------------------------------------------------------------------------------------------------------------------------------------------------------------------------------------------------------------------------------------------------------------------------------------------------------------------------------------------------------------------------------------------------------------------------------------------------------------------------------------------------------------------------------------------------------------------------------------------------------------------------------------------------------------------------------------------------------------------------------------------------------------------------------------------------------------------------------------------------------------------------------------------------------------------------------------------------------------------------------------------------------------------------------------------------------------------------------------------------------------------------------------------------------------------------------------------------------------------------------------------------------------------------------------------------------------------------------------------------------------------|
| Division: Architectural                                                                                                                                                                                                                                                                                                                                                                                                                                                                                                                                                                                                                                                                                                                                                                                                                                                                                                                                                                                                                                                                                                                                                                                                                                                                                                                                                                                                                                                                                                                                                                                                                                                                                                                                                                                                                                                                                                                                                                                                                                                                                                        |
| Mounting Type: Recessed                                                                                                                                                                                                                                                                                                                                                                                                                                                                                                                                                                                                                                                                                                                                                                                                                                                                                                                                                                                                                                                                                                                                                                                                                                                                                                                                                                                                                                                                                                                                                                                                                                                                                                                                                                                                                                                                                                                                                                                                                                                                                                        |
| Mounting Location: Wall                                                                                                                                                                                                                                                                                                                                                                                                                                                                                                                                                                                                                                                                                                                                                                                                                                                                                                                                                                                                                                                                                                                                                                                                                                                                                                                                                                                                                                                                                                                                                                                                                                                                                                                                                                                                                                                                                                                                                                                                                                                                                                        |
| Subcategory: Step Light                                                                                                                                                                                                                                                                                                                                                                                                                                                                                                                                                                                                                                                                                                                                                                                                                                                                                                                                                                                                                                                                                                                                                                                                                                                                                                                                                                                                                                                                                                                                                                                                                                                                                                                                                                                                                                                                                                                                                                                                                                                                                                        |
| PHYSICAL                                                                                                                                                                                                                                                                                                                                                                                                                                                                                                                                                                                                                                                                                                                                                                                                                                                                                                                                                                                                                                                                                                                                                                                                                                                                                                                                                                                                                                                                                                                                                                                                                                                                                                                                                                                                                                                                                                                                                                                                                                                                                                                       |
| Shape: Rectangle                                                                                                                                                                                                                                                                                                                                                                                                                                                                                                                                                                                                                                                                                                                                                                                                                                                                                                                                                                                                                                                                                                                                                                                                                                                                                                                                                                                                                                                                                                                                                                                                                                                                                                                                                                                                                                                                                                                                                                                                                                                                                                               |
| Length (mm): 250                                                                                                                                                                                                                                                                                                                                                                                                                                                                                                                                                                                                                                                                                                                                                                                                                                                                                                                                                                                                                                                                                                                                                                                                                                                                                                                                                                                                                                                                                                                                                                                                                                                                                                                                                                                                                                                                                                                                                                                                                                                                                                               |
| Length (in): 9 13/16                                                                                                                                                                                                                                                                                                                                                                                                                                                                                                                                                                                                                                                                                                                                                                                                                                                                                                                                                                                                                                                                                                                                                                                                                                                                                                                                                                                                                                                                                                                                                                                                                                                                                                                                                                                                                                                                                                                                                                                                                                                                                                           |
| Width (mm): 40                                                                                                                                                                                                                                                                                                                                                                                                                                                                                                                                                                                                                                                                                                                                                                                                                                                                                                                                                                                                                                                                                                                                                                                                                                                                                                                                                                                                                                                                                                                                                                                                                                                                                                                                                                                                                                                                                                                                                                                                                                                                                                                 |
| Width (in): 1 <sup>9</sup> / <sub>16</sub>                                                                                                                                                                                                                                                                                                                                                                                                                                                                                                                                                                                                                                                                                                                                                                                                                                                                                                                                                                                                                                                                                                                                                                                                                                                                                                                                                                                                                                                                                                                                                                                                                                                                                                                                                                                                                                                                                                                                                                                                                                                                                     |
| Height (mm): 250                                                                                                                                                                                                                                                                                                                                                                                                                                                                                                                                                                                                                                                                                                                                                                                                                                                                                                                                                                                                                                                                                                                                                                                                                                                                                                                                                                                                                                                                                                                                                                                                                                                                                                                                                                                                                                                                                                                                                                                                                                                                                                               |
| Depth (mm): 26                                                                                                                                                                                                                                                                                                                                                                                                                                                                                                                                                                                                                                                                                                                                                                                                                                                                                                                                                                                                                                                                                                                                                                                                                                                                                                                                                                                                                                                                                                                                                                                                                                                                                                                                                                                                                                                                                                                                                                                                                                                                                                                 |
| Height (in): 9 13/16                                                                                                                                                                                                                                                                                                                                                                                                                                                                                                                                                                                                                                                                                                                                                                                                                                                                                                                                                                                                                                                                                                                                                                                                                                                                                                                                                                                                                                                                                                                                                                                                                                                                                                                                                                                                                                                                                                                                                                                                                                                                                                           |
| Depth (in): 1                                                                                                                                                                                                                                                                                                                                                                                                                                                                                                                                                                                                                                                                                                                                                                                                                                                                                                                                                                                                                                                                                                                                                                                                                                                                                                                                                                                                                                                                                                                                                                                                                                                                                                                                                                                                                                                                                                                                                                                                                                                                                                                  |
| Ceiling Thickness (mm): 10 / 12 / 15                                                                                                                                                                                                                                                                                                                                                                                                                                                                                                                                                                                                                                                                                                                                                                                                                                                                                                                                                                                                                                                                                                                                                                                                                                                                                                                                                                                                                                                                                                                                                                                                                                                                                                                                                                                                                                                                                                                                                                                                                                                                                           |
| Ceiling Thickness (in): 3/8 or 1/2 or 9/16                                                                                                                                                                                                                                                                                                                                                                                                                                                                                                                                                                                                                                                                                                                                                                                                                                                                                                                                                                                                                                                                                                                                                                                                                                                                                                                                                                                                                                                                                                                                                                                                                                                                                                                                                                                                                                                                                                                                                                                                                                                                                     |
| Min. Recessing Depth (mm): 30                                                                                                                                                                                                                                                                                                                                                                                                                                                                                                                                                                                                                                                                                                                                                                                                                                                                                                                                                                                                                                                                                                                                                                                                                                                                                                                                                                                                                                                                                                                                                                                                                                                                                                                                                                                                                                                                                                                                                                                                                                                                                                  |
| Min. Recessing Depth (in): 1 1/16                                                                                                                                                                                                                                                                                                                                                                                                                                                                                                                                                                                                                                                                                                                                                                                                                                                                                                                                                                                                                                                                                                                                                                                                                                                                                                                                                                                                                                                                                                                                                                                                                                                                                                                                                                                                                                                                                                                                                                                                                                                                                              |
| Light Distribution: Asymmetric                                                                                                                                                                                                                                                                                                                                                                                                                                                                                                                                                                                                                                                                                                                                                                                                                                                                                                                                                                                                                                                                                                                                                                                                                                                                                                                                                                                                                                                                                                                                                                                                                                                                                                                                                                                                                                                                                                                                                                                                                                                                                                 |
| Weight (kg): .83                                                                                                                                                                                                                                                                                                                                                                                                                                                                                                                                                                                                                                                                                                                                                                                                                                                                                                                                                                                                                                                                                                                                                                                                                                                                                                                                                                                                                                                                                                                                                                                                                                                                                                                                                                                                                                                                                                                                                                                                                                                                                                               |
| Weight (lbs): 1.8                                                                                                                                                                                                                                                                                                                                                                                                                                                                                                                                                                                                                                                                                                                                                                                                                                                                                                                                                                                                                                                                                                                                                                                                                                                                                                                                                                                                                                                                                                                                                                                                                                                                                                                                                                                                                                                                                                                                                                                                                                                                                                              |
| FILE SEE A S |

Fixture Material: Aluminum

Cut-out Measurements: 240mm / 9 7/16" x 34mm / 1 5/16"